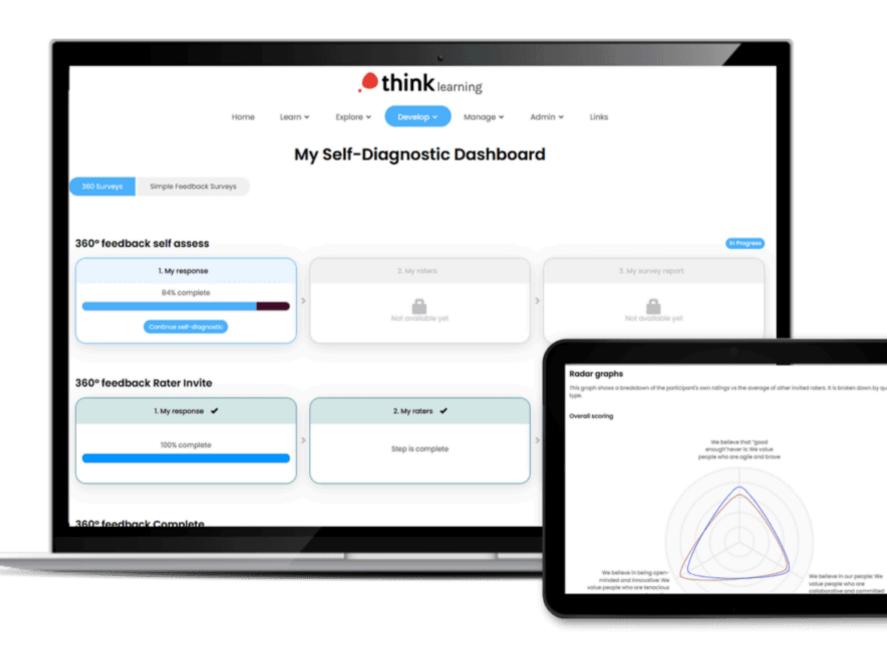

## ThinkLoop premium 360 feedback

Totara plugin costs: Annual Subscription £6,990 One-off Setup & training: <£4,200

Details:

Comprises £3,300 consultancy support to configure one survey, with actors, notifications, settings (subject to scope), £900 training package.

Deliver structured 360° feedback, including selfratings, external input, and a strengths-based report to drive professional growth.