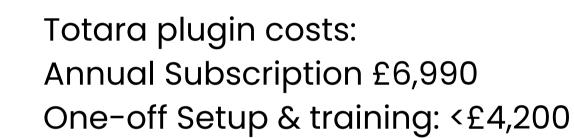

## ThinkLoop premium 360 feedback

Totara plugin costs: Annual Subscription £6,990 One-off Setup & training: <£4,200

Details:

Comprises £3,300 consultancy support to configure one survey, with actors, notifications, settings (subject to scope), £900 training package.

Deliver structured 360° feedback, including selfratings, external input, and a strengths-based report to drive professional growth.