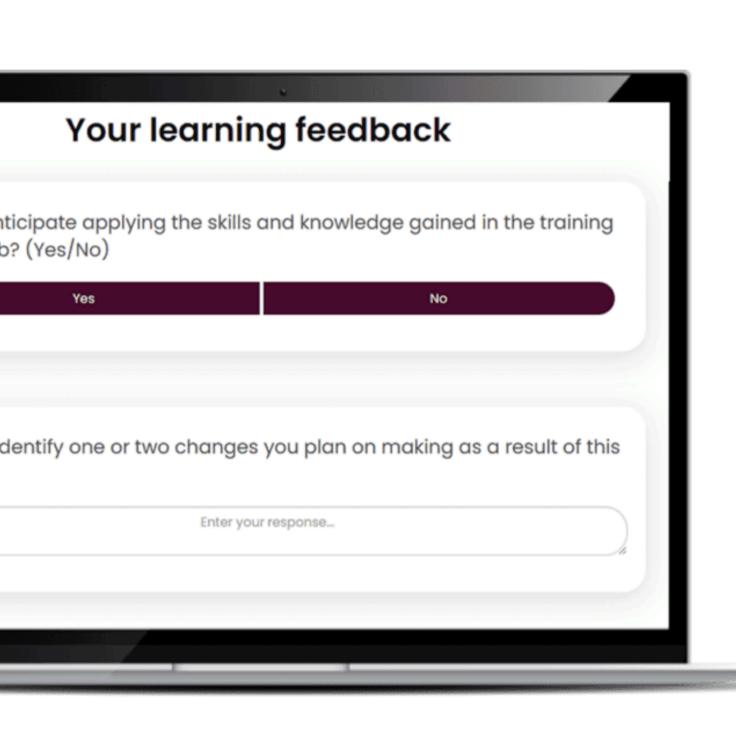

# ThinkInsight course evaluation

Totara plugin costs: Annual Subscription £2,990 (discounted from £6,990 currently) One-off Setup & training: £2,100

Details:

Comprises £1,650 consultancy support to configure one survey, with actors, notifications, settings (subject to scope). £450 training package.

Automate learning feedback with timed surveys sent via email, gathering cross-course effectiveness data without requiring Totara login.